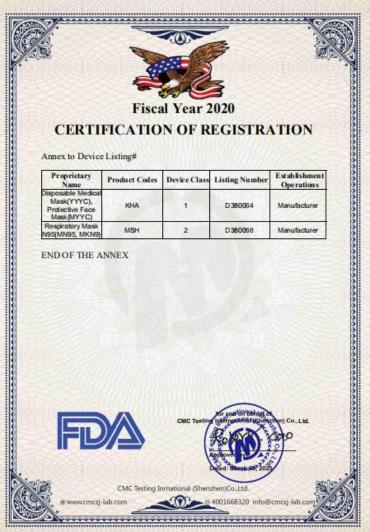

### CERTIFICATE KN95

Form QAT 10-M06, version 00, effective since March 25th, 2020