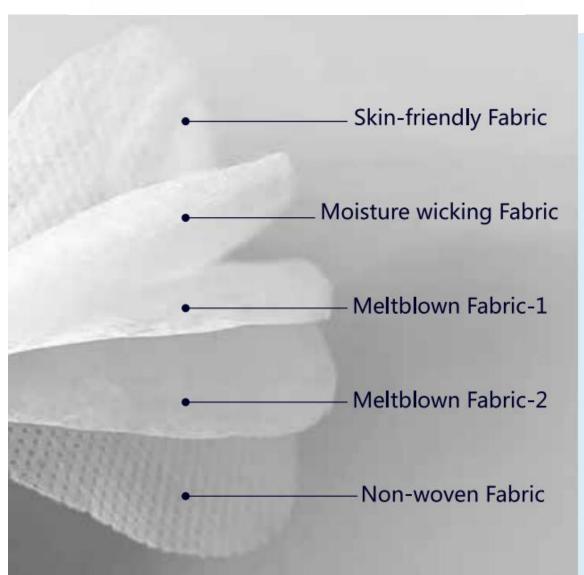

# 5 LAYER FILTER

5 ply (100% new material)

1st ply: 50g/m2 SSS non-woven fabric

2nd ply: 25g/m2 melt blown filter

3rd ply: 25g/m2 melt blown filter

4th ply: 45g/m2 hot air cotton

5th ply: 25g/m2 SSS non-woven fabric

4. Usage: In restaurants, beauty salons, nail shops, pet shops, and general cleaning, as well as other environments that require face mask protection.