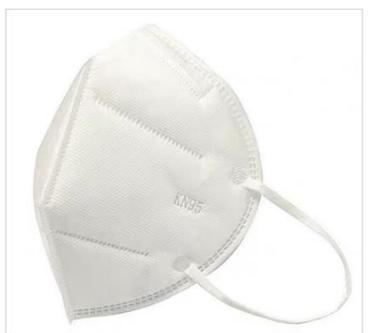

### **CAROLEN GROUP FOR COVID-19 HELP**

**5-Ply Face Masks** 

Labeled for non-medical use, but performance exceeds N95 specs Available for immediate shipment from our warehouse in NJ

## KN95 DISPOSABLE MASK



# 5 LAYER FILTER





## PRODUCT PHOTOS







### PRODUCT PACKAGE













### CERTIFICATE KN95





Form QAT 10-M06, version 00, effective since March 25th, 2020

#### **C** € Documentation Review

No. 08200331 JDC37

aluation

d E

pport

D

œ

₹

퍼

审查报

ort

Q

ew Re

evi

œ



Review goal:

Verification of the presence of Technical Documentation compatible with the Medical

Devices Directive 93/42/EEC Annex VII

Product:

Protective Mask N95 (Not Sterile)

Model(s):

Classification: Class I (Not Sterile)

(accordingly to the Manufacturer's

declaration)

M9510

Review output:

This document has been issued on a voluntary basis and upon request of the manufacturer. It is our opinion that the Technical Documentation shared with us by the manufacturer is compatible with the European Standard for Medical Devices. The manufact