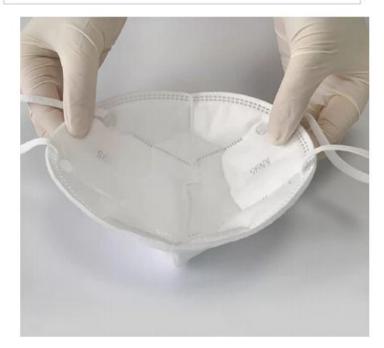

# 5 LAYER FILTER

## PRODUCT PHOTOS

5 ply (100% new material)

1st ply: 50g/m2 SSS non-woven fabric

2nd ply: 25g/m2 melt blown filter

3rd ply: 25g/m2 melt blown filter

4th ply: 45g/m2 hot air cotton

5th ply: 25g/m2 SSS non-woven fabric

4. Usage: In restaurants, beauty salons, nail shops, pet shops, and general cleaning, as well as other environments that require face mask protection.