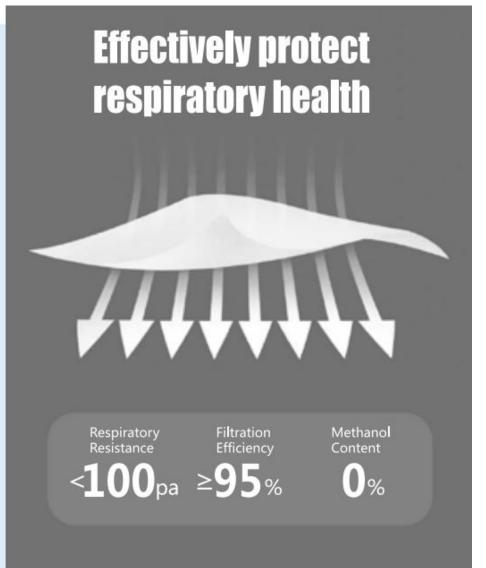

#### Test Report

| S.No.                  | Test item               | Unit                                                                                                                                                                                                                                                                                                                                                                                                                                                                                                                                                                                                                                                                                                                                                                                                                                                                                                                                                                                                                                                                                                                                                                                                                                                                                                                                                                                                                                                                                                                                                                                                                                                                                                                                                                                                                                                                                                                                                                                                                                                                                                                           | Technical requirements                                                                                                                                                                                                                                                                                                                                                                                                                                                         | Test                 | Single iten<br>decision |           |  |
|------------------------|-------------------------|--------------------------------------------------------------------------------------------------------------------------------------------------------------------------------------------------------------------------------------------------------------------------------------------------------------------------------------------------------------------------------------------------------------------------------------------------------------------------------------------------------------------------------------------------------------------------------------------------------------------------------------------------------------------------------------------------------------------------------------------------------------------------------------------------------------------------------------------------------------------------------------------------------------------------------------------------------------------------------------------------------------------------------------------------------------------------------------------------------------------------------------------------------------------------------------------------------------------------------------------------------------------------------------------------------------------------------------------------------------------------------------------------------------------------------------------------------------------------------------------------------------------------------------------------------------------------------------------------------------------------------------------------------------------------------------------------------------------------------------------------------------------------------------------------------------------------------------------------------------------------------------------------------------------------------------------------------------------------------------------------------------------------------------------------------------------------------------------------------------------------------|--------------------------------------------------------------------------------------------------------------------------------------------------------------------------------------------------------------------------------------------------------------------------------------------------------------------------------------------------------------------------------------------------------------------------------------------------------------------------------|----------------------|-------------------------|-----------|--|
| 1 General requirements |                         |                                                                                                                                                                                                                                                                                                                                                                                                                                                                                                                                                                                                                                                                                                                                                                                                                                                                                                                                                                                                                                                                                                                                                                                                                                                                                                                                                                                                                                                                                                                                                                                                                                                                                                                                                                                                                                                                                                                                                                                                                                                                                                                                | Materials shall have sufficient strength and shall not<br>break or deform during the service life,                                                                                                                                                                                                                                                                                                                                                                             |                      |                         |           |  |
|                        |                         | The design shall be less prone to structural damage; the design, composition and installation of components shall not pose any danger to the user; headband design shall be adjustable, easy to wear and removal, able to hold the mask firmly on the face and not show significant compression or tenderness when worn; The mask shall have a small dead space and a larger field of view as much as possible; disposable mask structure shall be able to ensure close contact with the face, and shall not be deformed during the service life.                                                                                                                                                                                                                                                                                                                                                                                                                                                                                                                                                                                                                                                                                                                                                                                                                                                                                                                                                                                                                                                                                                                                                                                                                                                                                                                                                                                                                                                                                                                                                                              | ural damage; a of components eadband design moval, able to st show when worn; The a larger field mask structure th the face, and                                                                                                                                                                                                                                                                                                                                               |                      | Qualified               |           |  |
| 2                      | Appearance requirements |                                                                                                                                                                                                                                                                                                                                                                                                                                                                                                                                                                                                                                                                                                                                                                                                                                                                                                                                                                                                                                                                                                                                                                                                                                                                                                                                                                                                                                                                                                                                                                                                                                                                                                                                                                                                                                                                                                                                                                                                                                                                                                                                | The surface of the sample shall not be damaged, deformed and have obvious other defects; components and structures shall be able to withstand normal conditions of use and the temperature, humidity and mechanical impact possibly encountered; headband shall be adjustable, and the replaceable mask headband design shall be replaceable; after the pretreatments of temperature, humidity and mechanical strength, the parts shall not fall off, be damaged and deformed, | Meetin               | Qualified               |           |  |
|                        |                         |                                                                                                                                                                                                                                                                                                                                                                                                                                                                                                                                                                                                                                                                                                                                                                                                                                                                                                                                                                                                                                                                                                                                                                                                                                                                                                                                                                                                                                                                                                                                                                                                                                                                                                                                                                                                                                                                                                                                                                                                                                                                                                                                |                                                                                                                                                                                                                                                                                                                                                                                                                                                                                | Untreated            | 72.3                    |           |  |
|                        |                         | Total inspiratory resistance≤350                                                                                                                                                                                                                                                                                                                                                                                                                                                                                                                                                                                                                                                                                                                                                                                                                                                                                                                                                                                                                                                                                                                                                                                                                                                                                                                                                                                                                                                                                                                                                                                                                                                                                                                                                                                                                                                                                                                                                                                                                                                                                               | Cinicalca                                                                                                                                                                                                                                                                                                                                                                                                                                                                      | 74.1                 | Qualified               |           |  |
|                        |                         |                                                                                                                                                                                                                                                                                                                                                                                                                                                                                                                                                                                                                                                                                                                                                                                                                                                                                                                                                                                                                                                                                                                                                                                                                                                                                                                                                                                                                                                                                                                                                                                                                                                                                                                                                                                                                                                                                                                                                                                                                                                                                                                                | Fe 6                                                                                                                                                                                                                                                                                                                                                                                                                                                                           | Pretreated           | 73.0                    | Quanned   |  |
|                        | Respiratory             | Pa                                                                                                                                                                                                                                                                                                                                                                                                                                                                                                                                                                                                                                                                                                                                                                                                                                                                                                                                                                                                                                                                                                                                                                                                                                                                                                                                                                                                                                                                                                                                                                                                                                                                                                                                                                                                                                                                                                                                                                                                                                                                                                                             |                                                                                                                                                                                                                                                                                                                                                                                                                                                                                |                      | 71.5                    |           |  |
| ai                     | resistance              | istance                                                                                                                                                                                                                                                                                                                                                                                                                                                                                                                                                                                                                                                                                                                                                                                                                                                                                                                                                                                                                                                                                                                                                                                                                                                                                                                                                                                                                                                                                                                                                                                                                                                                                                                                                                                                                                                                                                                                                                                                                                                                                                                        | Untreated -                                                                                                                                                                                                                                                                                                                                                                                                                                                                    | 54.1                 |                         |           |  |
|                        |                         |                                                                                                                                                                                                                                                                                                                                                                                                                                                                                                                                                                                                                                                                                                                                                                                                                                                                                                                                                                                                                                                                                                                                                                                                                                                                                                                                                                                                                                                                                                                                                                                                                                                                                                                                                                                                                                                                                                                                                                                                                                                                                                                                | Total expiratory resistance≤250                                                                                                                                                                                                                                                                                                                                                                                                                                                |                      | 58.3                    | Qualified |  |
|                        |                         | The state of the s |                                                                                                                                                                                                                                                                                                                                                                                                                                                                                | Pretreated -         | 57.6                    |           |  |
|                        |                         |                                                                                                                                                                                                                                                                                                                                                                                                                                                                                                                                                                                                                                                                                                                                                                                                                                                                                                                                                                                                                                                                                                                                                                                                                                                                                                                                                                                                                                                                                                                                                                                                                                                                                                                                                                                                                                                                                                                                                                                                                                                                                                                                |                                                                                                                                                                                                                                                                                                                                                                                                                                                                                | Control Substitution | 56.3                    |           |  |

#### Test Report

| S.No. | Test item         | Unit | Technical requirements                                                            | Test result                               |                                                                                             | Single iter<br>decision |
|-------|-------------------|------|-----------------------------------------------------------------------------------|-------------------------------------------|---------------------------------------------------------------------------------------------|-------------------------|
| 4     |                   |      | Parts exposed to the flame shall<br>not burn after having been                    | Untreated -                               | The mask burned. The afterflame time is 0.1s. The mask burned. The afterflame time is 0.1s. |                         |
|       | Flammability      |      | removed from the flame, if<br>burned, the afterflame time<br>shall not exceed 5s. | Pretreated-                               | The mask burned.  The afterflame time is 0.1s.                                              | Qualified               |
|       |                   |      | shall not exceed 38.                                                              | Pretreated                                | The mask burned.  The afterflame time is 0.1s.                                              |                         |
| 5 Hea |                   |      | Not appearing slippage or                                                         | Untreated                                 | No slippage or breakage occurred                                                            | 0 115 1                 |
|       | Head harness      |      | breakage to withstand 10N<br>tensile force lasting 10s.                           | Pretreated No slippage or breaks occurred |                                                                                             | Qualifie                |
| 6     | Dead space        |      | ≤1%                                                                               | 0.08%                                     |                                                                                             | Qualifie                |
| 7     | Vision            | -    | View below≥60°                                                                    | 78.6°                                     |                                                                                             | Qualifie                |
|       | Filter efficiency |      |                                                                                   |                                           | 99.6%                                                                                       |                         |
|       |                   |      |                                                                                   |                                           | 99.8%                                                                                       |                         |
| 8     |                   |      |                                                                                   |                                           | 99.7%                                                                                       |                         |
|       |                   |      |                                                                                   |                                           | 99.5%                                                                                       |                         |
|       |                   |      |                                                                                   |                                           | 99.6%                                                                                       |                         |
|       |                   |      |                                                                                   | Untreated                                 | 99.5%                                                                                       |                         |
|       |                   |      |                                                                                   |                                           | 99.4%                                                                                       |                         |
|       |                   |      | ≥95.0%                                                                            |                                           | 99.5%                                                                                       | Qualifie                |
|       |                   |      |                                                                                   |                                           | 99.6%                                                                                       |                         |
|       |                   |      |                                                                                   |                                           | 99.7%                                                                                       |                         |
|       |                   |      |                                                                                   |                                           | 99.5%                                                                                       | -                       |
|       |                   |      |                                                                                   |                                           | 99.6%                                                                                       |                         |
|       |                   |      |                                                                                   | Pretreated                                | 99.5%                                                                                       |                         |
|       |                   |      |                                                                                   |                                           | 99.6%                                                                                       |                         |
|       |                   |      |                                                                                   |                                           |                                                                                             | -                       |