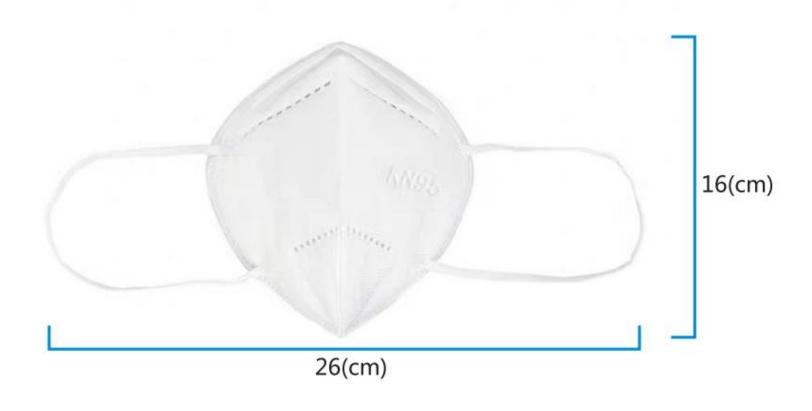

### **CAROLEN GROUP FOR COVID-19 HELP**

**5-Ply Face Masks** 

Labeled for non-medical use, but performance exceeds N95 specs Available for immediate shipment from our warehouse in NJ

## KN95 DISPOSABLE MASK



# 5 LAYER FILTER





## PRODUCT PHOTOS







### PRODUCT PACKAGE













### CERTIFICATE KN95





Form QAT 10-M06, version 00, effective since March 25th, 2020

#### **C** € Documentation Review

No. 08200331 JDC37

aluation

d E

pport

D

œ

₹

퍼

审查报

ort

Q

ew Re

evi

œ



Review goal:

Verification of the presence of Technical Documentation compatible with the Medical

Devices Directive 93/42/EEC Annex VII

Product:

Protective Mask N95 (Not Sterile)

Model(s):

Classification: Class I (Not Sterile)

(accordingly to the Manufacturer's

declaration)

M9510

Review output:

This document has been issued on a voluntary basis and upon request of the manufacturer. It is our opinion that the Technical Documentation shared with us by the manufacturer is compatible with the European Standard for Medical Devices. The manufa