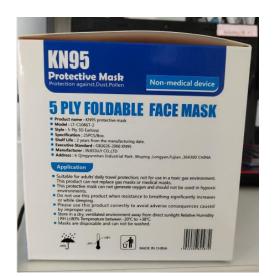

### PRODUCT PACKAGE

#### PRODUCT DETAILS:

- 1. COLOR BOX SIZE: 14.0\*12.5\*13.5 CM, 25 pcs in a color box
- 2. MASTER CARTON SIZE:68\*44\*55cm/0.165cbm, 1500pcs/ctn, 13.6kg/ctn Total:KN95/487500PCS/325ctns/4420 KGS/53.625 CBM
- 3. Material:

5 ply (100% new material)

1st ply: 50g/m2 SSS non-woven fabric

2nd ply: 25g/m2 melt blown filter

3rd ply: 25g/m2 melt blown filter

4th ply: 45g/m2 hot air cotton

5th ply: 25g/m2 SSS non-woven fabric

4. Usage: In restaurants, beauty salons, nail shops, pet shops, and general cleaning, as well as other environments that require face mask protection.