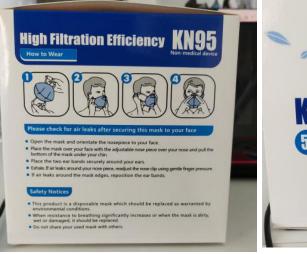

### **CAROLEN GROUP FOR COVID-19 HELP**

**5-Ply Face Masks** 

Labeled for non-medical use, but performance exceeds N95 specs Available for immediate shipment from our warehouse in NJ

## KN95 DISPOSABLE MASK



# 5 LAYER FILTER





## PRODUCT PHOTOS







### PRODUCT PACKAGE













### CERTIFICATE KN95





Form QAT 10-M06, version 00, effective since March 25th, 2020

#### **C** € Documentation Review

No. 08200331 JDC37

aluation

d E

pport

D

œ

₹

퍼

审查报

ort

Q

ew Re

evi

œ



Review goal:

Verification of the presence of Technical Documentation compatible with the Medical

Devices Directive 93/42/EEC Annex VII

Product:

Protective Mask N95 (Not Sterile)

Model(s):

Classification: Class I (Not Sterile)

(accordingly to the Manufacturer's

declaration)

M9510

Review output:

This document has been issued on a voluntary basis and upon request of the manufacturer. It is our opinion that the Technical Documentation shared with us by the manufacturer is compatible with the European Standard for Medical Devices. The manufacturer is responsible for the CE